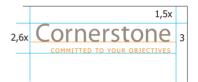

## Sizes of logo

The table below illustrates the preferred size of the logo in relation to the overall size of the item on which it appears. In some special cases, like on tall, thin items, the size of the logo may be increased, but should never be more than 50% of the total width of the piece of collateral. When changing the size of the logo digitally, always increase or decrease the size proportionally to prevent the logo from.....

### Size of Cornerstone logo

The table below illustrates the preferred size of the logo, according to the overall size of the item on which it appears. When changing the size of the logo digitally, always increase or decrease the size proportionally to prevent the logo from appering expanded or contracted.

## Size of Rezidor SAS logo

The table below illustrates the preferred size of the logo, according to the overall size of the item on which it appears. When changing the size of the logo digitally, always increase or decrease the size proportionally to prevent the logo from appering expanded or contracted.