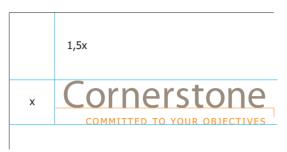

## Positioning and safe area

### **Positioning**

The logo should always appear in the upper or lower right-hand corner of all display items, collateral or advertising. There are specific quidelines for the accurate positioning of the logo, and there is a clearlydefined measurement between the logo and the extreme edges of the paper or space in which it appears. This measurement, or margin, is set at one SAS logo box to the right and above the logo. The margin is therefore determined by the size of the logo and the item on which it appears. This 'one box' margin should then apply across all sides of the advert or collateral item.

### Safe area

The logo is best seen when positioned in a safe area within which no other text or illustrative matter may fall. This is important in order to protect the integrity of the Rezidor SAS logo. To achieve maximum impact, a minimum safe area around the logo has been defined. The safe area is relative to the size of the SAS box logo. It is preferred to have one SAS box of free space on the top, sides and bottom of the logo. There is a minimum of 50% of the size of the SAS box allowed on the top of the logo.