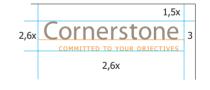

## Sizes of logo

The table below illustrates the preferred size of the logo in relation to the overall size of the item on which it appears. In some special cases, like on tall, thin items, the size of the logo may be increased, but should never be more than 50% of the total width of the piece of collateral. When changing the size of the logo digitally, always increase or decrease the size proportionally to prevent the logo from.....

### Size of Cornerstone logo

The table below illustrates the preferred size of the logo, according to the overall size of the item on which it appears. When changing the size of the logo digitally, always increase or decrease the size proportionally to prevent the logo from appering expanded or contracted.

COMMITTED TO YOUR

) YOUR OBJECTIVESO CTIVESCOMMITTED SCOMMITTED TO YOU OMMITTED TO YOUR )MMITTED TO YOUR ( ROBJECTIVESCOMN

| Paper size   | Measurement    | Overall logo size | Size of SAS box |
|--------------|----------------|-------------------|-----------------|
| A0           | 840 x 1189 mm  | 232mm             | 3mm             |
| Postersize   | 700 x 1000 mm  | 193,5mm           | 3mm             |
| A1           | 594 x 840 mm   | 164,5mm           | 3mm             |
| A2           | 420 x 594 mm   | 116mm             | 3mm             |
| A3           | 297 x 420 mm   | 82mm              | 3mm             |
| A4           | 210 x 297 mm   | 58 mm             | 3mm             |
| A5           | 148,5 x 210 mm | 43,5mm            | 3mm             |
| A6           | 105 x 148,5 mm | 38,5 mm           | 3mm             |
| Minimum size | 2              | 38,5mm            | 3mm             |