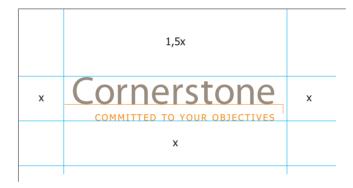

## Positioning and safe area

### **Positioning**

The logo should always appear in the upper or lower right-hand corner of all display items, collateral or advertising. There are specific quidelines for the accurate positioning of the logo, and there is a clearlydefined measurement between the logo and the extreme edges of the paper or space in which it appears. This measurement, or margin, is set at one SAS logo box to the right and above the logo. The margin is therefore determined by the size of the logo and the item on which it appears. This 'one box' margin should then apply across all sides of the advert or collateral item.

### Safe area

The logo is best seen when positioned in a safe area within which no other text or illustrative matter may fall. This is important in order to protect the integrity of the Rezidor SAS logo. To achieve maximum impact, a minimum safe area around the logo has been defined. The safe area is relative to the size of the SAS box logo. It is preferred to have one SAS box of free space on the top, sides and bottom of the logo. There is a minimum of 50% of the size of the SAS box allowed on the top of the logo.