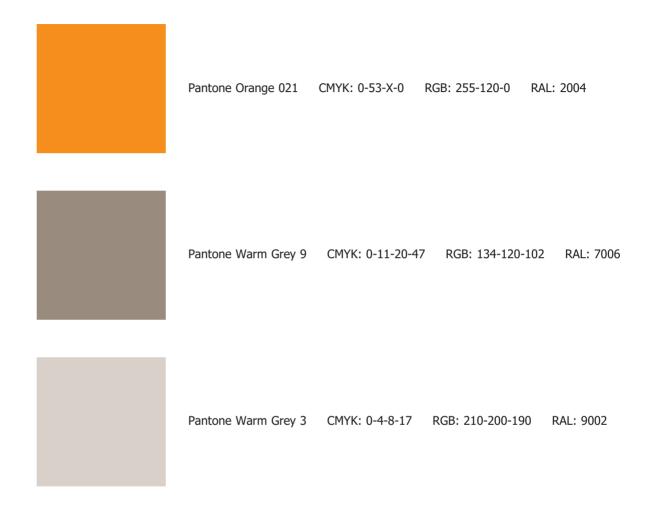

# Colours

The primary colours used by Cornerstone for generel identity is Orange 021, Warm Grey 9, Warm Grey 5 and Warm Grey 3. The corresponding values for CMYK and RGB is listed on the page.

The primary colour for collateral and on the web site is Orange 021.